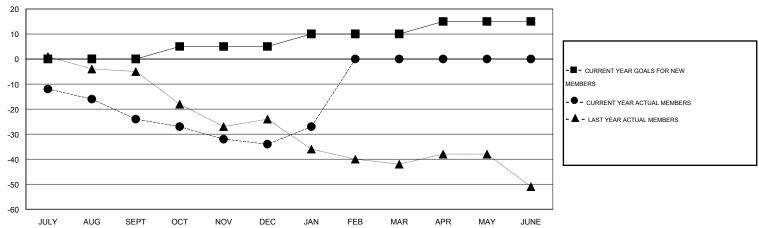

## GOALS AND ACTUAL MEMBERS CUMULATIVE

| DROPPED CLUBS: 1  DROPPED MEMBERS |        | 25 CLUBS OF 55 ADDED 1 OR MORE NEW MEMBERS | GENDER DISTRIBU  MALE  FEMALE | TION<br>803 (63.78%)<br>456 (36.22%) |     |
|-----------------------------------|--------|--------------------------------------------|-------------------------------|--------------------------------------|-----|
| DECEASED CLUB CANCELLED           | 9<br>0 | CLICK HERE FOR HEALTH                      | FAMILY UNIT MEMBERS           |                                      | 219 |
| OTHER                             | 79     | ASSESSMENT DATA                            | HEAD OF HOUSEHOLD             |                                      | 109 |
| TOTAL                             | 88     |                                            | NON-HEAD OF HOUSEHOL          | 110                                  |     |